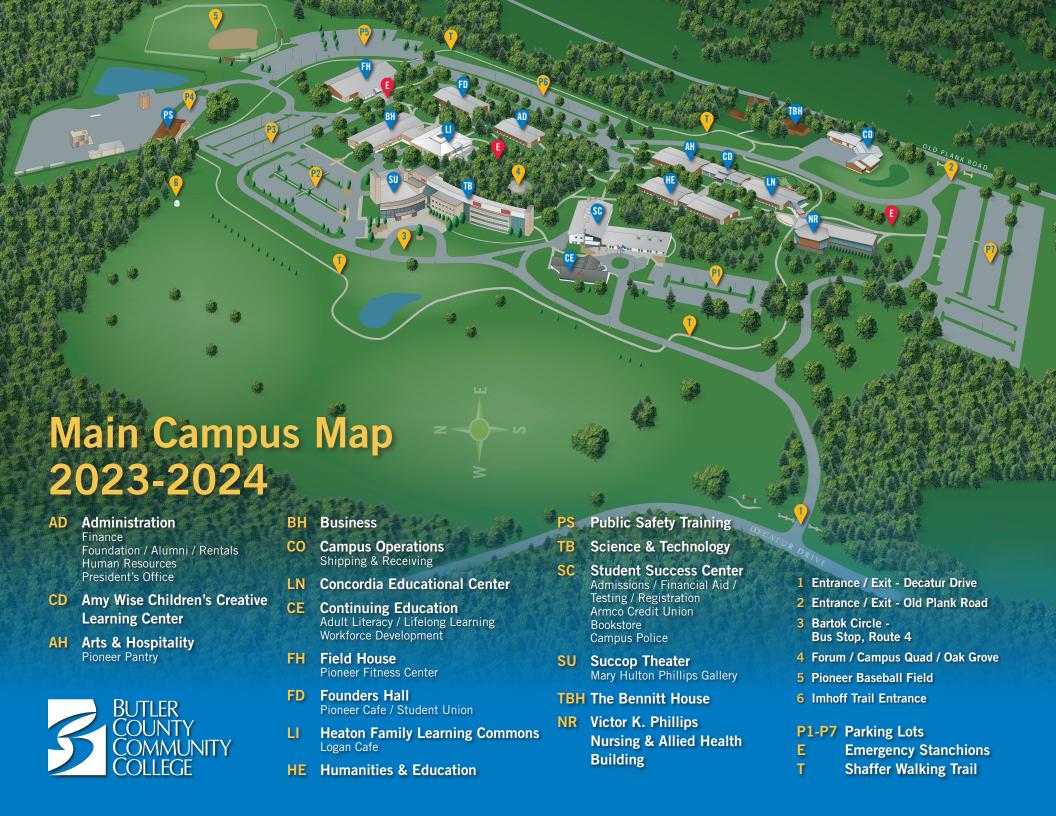

### **BC3 Main Campus**

107 College Drive Butler, PA 16002 724-287-8711

# Directory: Services & Resources

- 724-287-8711
- bc3.edu/map