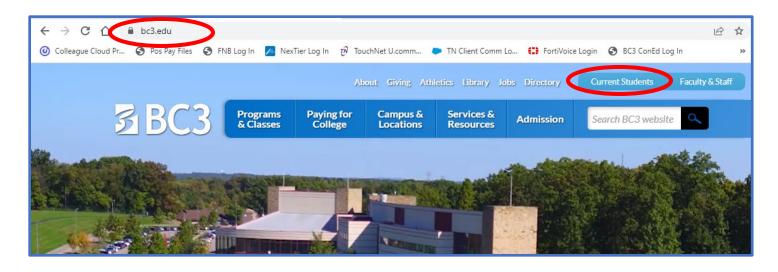

From PC or laptop:

#### First time users must set up MFA:

| 仚 | bc3.edu/mybc3/index.html         |                                                                                                                                   | ê 1        |
|---|----------------------------------|-----------------------------------------------------------------------------------------------------------------------------------|------------|
|   |                                  |                                                                                                                                   |            |
|   |                                  |                                                                                                                                   | 1          |
|   | 爺 > MyBC3                        |                                                                                                                                   | pur<br>ne! |
|   | Multi-Factor Authentica          | tion (MFA)                                                                                                                        |            |
|   |                                  | s an additional layer of security, in addition to your password, that keeps you                                                   | r          |
|   |                                  | ulty, and staff are <b>required</b> to use MFA.                                                                                   |            |
|   | View the MFA Configuration G     | Guide for Students.                                                                                                               |            |
|   | Questions?                       |                                                                                                                                   |            |
|   | View the MFA Frequently Aske     | ed Questions.                                                                                                                     |            |
|   |                                  |                                                                                                                                   |            |
|   | Free Tutoring                    |                                                                                                                                   |            |
|   |                                  | e smart students do! Tutoring is offered in-person or remotely.                                                                   |            |
|   | -                                | s Drop-In Math tutoring. See the schedule here.<br>t the tutoring center in ACE in the Student Success Center, or sign up online! | ſ          |
|   | Sign up for a tutor in-person at | . the tutoring center in ACE in the student success Center, or sign up on me:                                                     |            |
|   |                                  |                                                                                                                                   |            |
|   |                                  | MyBC3                                                                                                                             |            |
|   | МуВСЗ                            | Mybes                                                                                                                             |            |
|   |                                  | Current Students                                                                                                                  |            |
|   | See 2                            | Actively using MyBC3 through the semester is crucial to student success.                                                          |            |
|   | Star Star                        | Students can access MyBC3 online or on your mobile device.                                                                        |            |
|   |                                  | <ul> <li>Username: b + student id number + @my.bc3.edu</li> </ul>                                                                 |            |
|   |                                  |                                                                                                                                   |            |
|   |                                  | • Example: b1234567@my.bc3.edu                                                                                                    |            |
|   | MyBC3 Help                       | New Students are sent their password in their Acceptance letter. You will be required to a                                        | change     |

• New Students are sent their password in their Acceptance letter. You will be **required** to change your password after logging in for the first time.

Contact BC3 Technology Help Desk: Troubleshoot Common Problems & FAQs

If you are having problems

accessing student email, blackboard, or MyBC3, contact the BC3 Help Desk at: 724-287-8711 ext. 8441.

You can also visit our Help & Support page for assistance with studient and suitor blackboard.