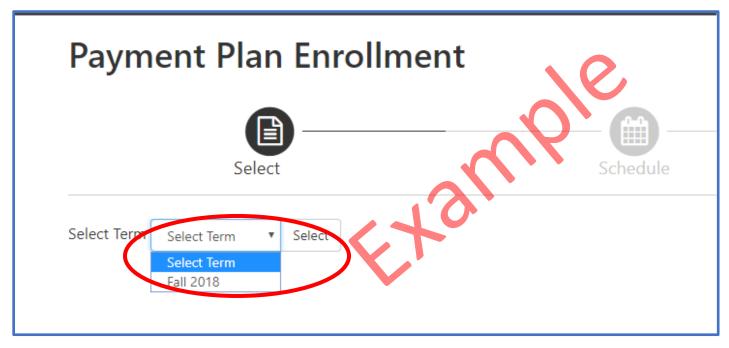

Page 2 | 8

Find the Tuition, Fees & Payment card on your myBC3 home page.

Click Enroll in Payment Plan. Make Payment does NOT enroll you into the Payment Plan.

Enable pop-ups for this site.

View Details for payment due dates and terms of agreement.

Early Bird Plan: 3 installment payments, no fee (available Fall and Spring only).

Standard Plan: 2 installment payments, \$25 fee due at time of enrollment.

| BC3                                             |              |                  | Logged in as: Test Student   Logout 🗭 |
|-------------------------------------------------|--------------|------------------|---------------------------------------|
| A My Account Make Payment Payment Plans Refunds | Help         |                  | My Profile                            |
| Payment Plan Enrollment                         |              | <u> </u>         |                                       |
| Select                                          | Solution     |                  | Agreement                             |
| Select Term Fall 2018   Select                  |              |                  |                                       |
| Plan Name                                       | Installments | Late Payment Fee | Action                                |
| FALL 2018 EARLY BIRD PLAN                       | 3            | \$20.00          | Details Select                        |