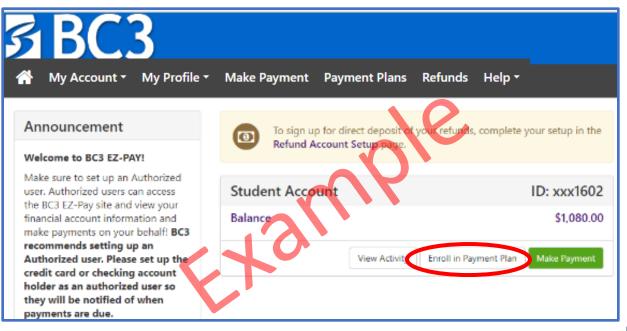

Page 2 | 8

Find the Tuition, Fees & Payment card on your myBC3 home page.

Click Enroll in Payment Plan. Make Payment does NOT enroll you into the Payment Plan.

Enable pop-ups for this site.

View Details for payment due dates and terms of agreement.