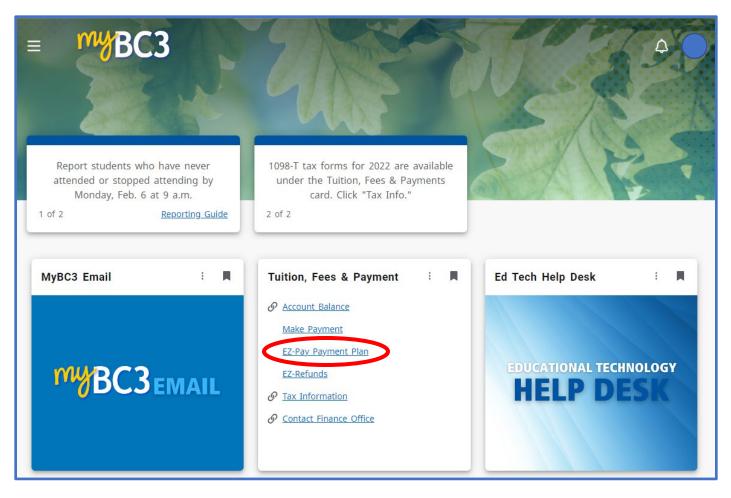

Page 2 | 8

Find the Tuition, Fees & Payment card on your myBC3 home page.

Click Enroll in Payment Plan. Make Payment does NOT enroll you into the Payment Plan.

Enable pop-ups for this site.

View Details for payment due dates and terms of agreement.