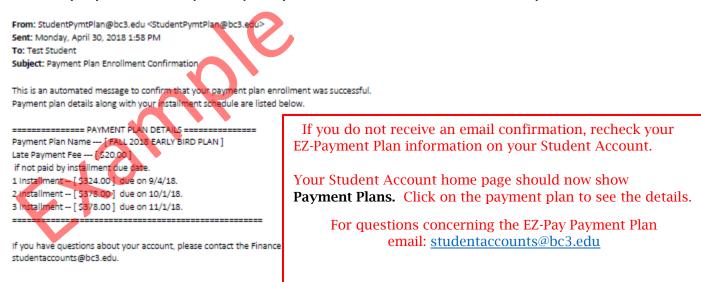

#### Once EZPay Payment Plan setup is complete, you will receive an email confirmation to your student email address.