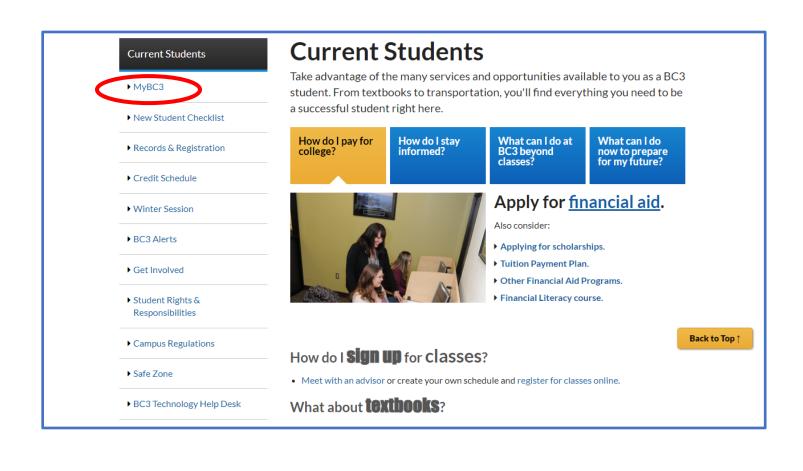

#### First time users must set up MFA:

| 仚 | bc3.edu/mybc3/index.html         |                                                                                                                                   | ê 1        |
|---|----------------------------------|-----------------------------------------------------------------------------------------------------------------------------------|------------|
|   |                                  |                                                                                                                                   |            |
|   |                                  |                                                                                                                                   | 1          |
|   | 爺 > MyBC3                        |                                                                                                                                   | pur<br>ne! |
|   | Multi-Factor Authentica          | tion (MFA)                                                                                                                        |            |
|   |                                  | s an additional layer of security, in addition to your password, that keeps you                                                   | r          |
|   |                                  | ulty, and staff are <b>required</b> to use MFA.                                                                                   |            |
|   | View the MFA Configuration G     | Guide for Students.                                                                                                               |            |
|   | Questions?                       |                                                                                                                                   |            |
|   | View the MFA Frequently Aske     | ed Questions.                                                                                                                     |            |
|   |                                  |                                                                                                                                   |            |
|   | Free Tutoring                    |                                                                                                                                   |            |
|   |                                  | e smart students do! Tutoring is offered in-person or remotely.                                                                   |            |
|   | -                                | s Drop-In Math tutoring. See the schedule here.<br>t the tutoring center in ACE in the Student Success Center, or sign up online! | ſ          |
|   | Sign up for a tutor in-person at | . the tutoring center in ACE in the student success Center, or sign up on me:                                                     |            |
|   |                                  |                                                                                                                                   |            |
|   |                                  | MyBC3                                                                                                                             |            |
|   | МуВСЗ                            | Mybes                                                                                                                             |            |
|   |                                  | Current Students                                                                                                                  |            |
|   | See 2                            | Actively using MyBC3 through the semester is crucial to student success.                                                          |            |
|   | Star Star                        | Students can access MyBC3 online or on your mobile device.                                                                        |            |
|   |                                  | <ul> <li>Username: b + student id number + @my.bc3.edu</li> </ul>                                                                 |            |
|   |                                  |                                                                                                                                   |            |
|   |                                  | • Example: b1234567@my.bc3.edu                                                                                                    |            |
|   | MyBC3 Help                       | New Students are sent their password in their Acceptance letter. You will be required to a                                        | change     |

• New Students are sent their password in their Acceptance letter. You will be **required** to change your password after logging in for the first time.

Contact BC3 Technology Help Desk: Troubleshoot Common Problems & FAQs

If you are having problems

accessing student email, blackboard, or MyBC3, contact the BC3 Help Desk at: 724-287-8711 ext. 8441.

You can also visit our Help & Support page for assistance with studient and suitor blackboard.